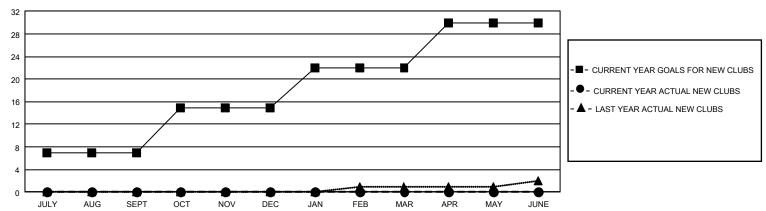

## GAT MONTHLY MEMBERSHIP PROGRESS REPORT

Results as of: 9/30/2020

GMT Constitutional Area 5 - J, Group J

REPORT DOES NOT INCLUDE CLUBS IN UNDISTRICTED AREAS.

| Clubs         |               |             |               | Members               |                        |                         |                                                    |  |
|---------------|---------------|-------------|---------------|-----------------------|------------------------|-------------------------|----------------------------------------------------|--|
|               | RESULTS FOR   | R 2020-2021 |               | RESULTS FOR 2020-2021 |                        |                         |                                                    |  |
| QUARTER       | NEW CLUB GOAL | NEW CLUBS   | DROPPED CLUBS | QUARTER MEME          | SER GROWTH NET<br>GOAL | MEMBER GROWTH<br>ACTUAL | DROPPED<br>MEMBERS ACTUAL<br>(including transfers) |  |
| JULY/AUG/SEPT | 21            | 0           | 1             | JULY/AUG/SEPT         | 275                    | 653                     | 521                                                |  |
| OCT/NOV/DEC   | 24            | 0           | 0             | OCT/NOV/DEC           | 278                    | 0                       | 0                                                  |  |
| JAN/FEB/MAR   | 21            | 0           | 0             | JAN/FEB/MAR           | 265                    | 0                       | 0                                                  |  |
| APR/MAY/JUNE  | 24            | 0           | 0             | APR/MAY/JUNE          | 223                    | 0                       | 0                                                  |  |

## GOALS AND ACTUAL NEW CLUBS CUMULATIVE