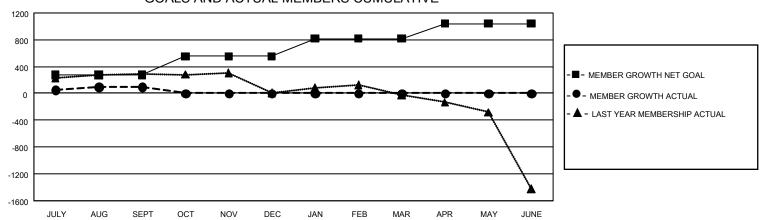

## GAT MONTHLY MEMBERSHIP PROGRESS REPORT

Results as of: 9/30/2020

GMT Constitutional Area 5 - J, Group J

REPORT DOES NOT INCLUDE CLUBS IN UNDISTRICTED AREAS.

| Clubs         |               |             |               | Members               |                        |                         |                                                    |  |
|---------------|---------------|-------------|---------------|-----------------------|------------------------|-------------------------|----------------------------------------------------|--|
|               | RESULTS FOR   | R 2020-2021 |               | RESULTS FOR 2020-2021 |                        |                         |                                                    |  |
| QUARTER       | NEW CLUB GOAL | NEW CLUBS   | DROPPED CLUBS | QUARTER MEME          | SER GROWTH NET<br>GOAL | MEMBER GROWTH<br>ACTUAL | DROPPED<br>MEMBERS ACTUAL<br>(including transfers) |  |
| JULY/AUG/SEPT | 21            | 0           | 1             | JULY/AUG/SEPT         | 275                    | 653                     | 521                                                |  |
| OCT/NOV/DEC   | 24            | 0           | 0             | OCT/NOV/DEC           | 278                    | 0                       | 0                                                  |  |
| JAN/FEB/MAR   | 21            | 0           | 0             | JAN/FEB/MAR           | 265                    | 0                       | 0                                                  |  |
| APR/MAY/JUNE  | 24            | 0           | 0             | APR/MAY/JUNE          | 223                    | 0                       | 0                                                  |  |

## GOALS AND ACTUAL MEMBERS CUMULATIVE

| DROPPED CLUBS: 1 |     | 324 CLUBS OF 781 ADDED 1 OR MORE | GENDER DISTRIBUTION             |                 |       |
|------------------|-----|----------------------------------|---------------------------------|-----------------|-------|
|                  |     | NEW MEMBERS                      | MALE                            | 23,061 (80.05%) |       |
|                  |     |                                  | FEMALE                          | 5,747 (19.95%)  |       |
| DROPPED MEMBERS  |     |                                  |                                 | ,               |       |
| DECEASED         | 46  | CLICK HERE FOR CUMULATIVE        | TOTAL FAMILY UNIT MEMBERS       |                 | 8,089 |
| CLUB CANCELLED 0 |     | MEMBERSHIP DATA                  |                                 |                 |       |
| OTHER            | 475 |                                  | FAMILY MEMBERS PAYING HALF DUES |                 | 4,394 |
| TOTAL            | 521 |                                  |                                 |                 |       |